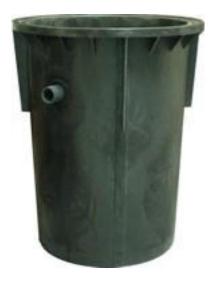

## **Heavy Duty Processing Sump OP-048**

## PRODUCT DESCRIPTION

RGF's Heavy Duty Processing Sump Assembly is designed to process wash pad or trench <u>water</u> with high solids content to any above grade solids collection system.

Designed to be coupled with a solids removal system such as solids collection bin, grass catcher, and coalescing centrifugal clarifiers (CCC).

## SPECIFICATIONS

Material: Chemical resistant fiber filled

polypropylene

**Dimensions:** 30" O.D (top) x 24.75" O.D.

(bottom) x 36.5" H

Piping: 2" dia PVC sch 40

Sump Pump: 1/2 h.p. effluent pump w/

piggyback float assm.