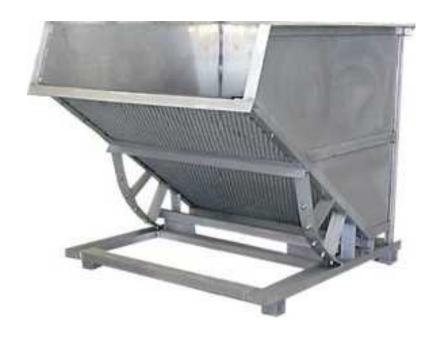

## 2 Yard Solids Collection & De-watering Filter

RGF's Self-flushing 2 Yard Solids Collection and De-Watering Filter is designed to remove heavy solids from the waste stream and collect for disposal. Filters to 170 micron particle size. System requires lift truck for dumping. Available in two materials: aluminum for light weight collection, or carbon steel for heavy weight materials. Requires a below grade sump basin to be located under the filter to catch and transfer filtered water.

## **Specifications**

Dimensions: 4'6"W x 4'4"H x 5'6"L

Construction:

Model: OP-026: Aluminum frame Model: OP-47: A-36 carbon steel frame

Light Weight Heavy Duty

Optional Sump Basin Assembly

OP-48 40 Gal Heavy Duty Sump Basin complete with 1/2 hp, 115 VAC, 9.8 Amp Sump Pump