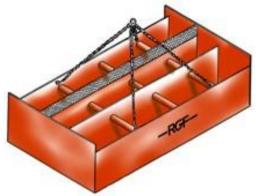

## PRODUCT DESCRIPTION

RGF's Removable Separation Steel Weir Assembly is designed for heavy equipment washing <u>applications</u> with drive-in pits. Provides an efficient method of separating solids from the waste stream prior to system entry. Provides an easy and convenient way of cleaning collection pit.

A separation screen keeps debris from floating into the sump compartment. Most sump pumps easily install and work with the RGF Separation Weir.

## SPECIFICATIONS-

Material: 3/8" Thick A-36 Carbon Steel Compartments: 3 Finish: Industrial Red Oxide primer Finish Coats Available Lift Chains: 3/8" HD Chain Sling Screen Trap: 6"H x 8'L Solids Capacity (TA-045): 1.75 Yards Solids Capacity (TA-045): 2.5 Yards Flow Rate (TA-045): 25 g.p.m. Flow Rate (TA-032): 50 g.p.m. Dimensions (TA-045): 2'H x 8'L x 4'W Dimensions (TA-032): 2'H x 12'L x 4'W